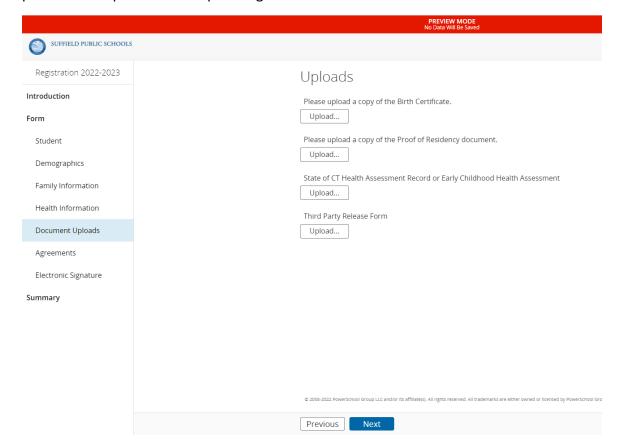

## Online Registration Q & A

- Q: Do I have to make a separate account for each child?
   A: No. You make your own parent account and can add multiple children from your account.
- 2. Q: How do I know what school my child will attend?
  A: A. Ward Spaulding Elementary School Grades Prek-2<sup>nd</sup>
  McAlister Intermediate School Grades 3-5
  Suffield Middle School Grades 6-8
  Suffield High School Grades 9-12
- **3. Q:** Where do I turn in the birth certificate, proof of residency, Health record and third party release?

**A:** The following items can be uploaded into the online registration portal under the "Document Uploads" tab. Make sure you have the above documents saved on your phone or computer before uploading.