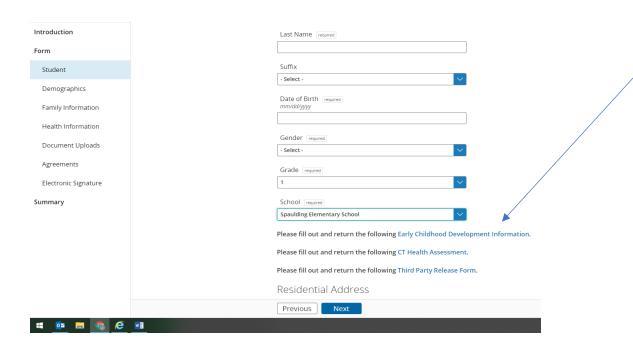

**4. Q**: Where do I find the Health record, third party release and Early Childhood Development Packet (prek-2)?

**A**: The above can be found on the first page of the online registration form titled "Students" It is listed underneath the question regarding the grade and school the student is entering.